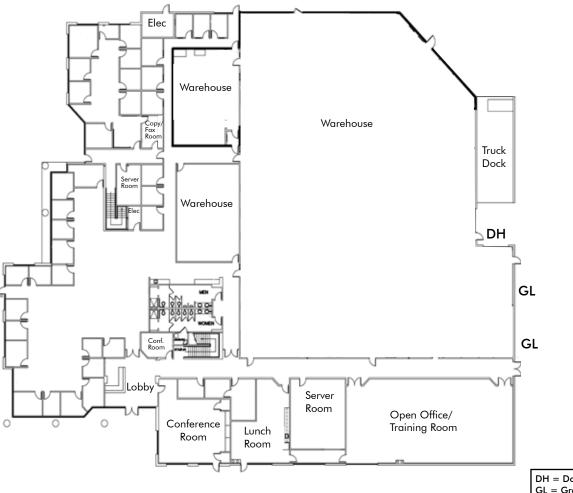

### 1896 Rutherford Road

Click Here to Enlarge Floor Plan

- Lobby
- 35 Private Offices
- Open Cubicle Areas
- Large Conference Room
- Lunch Room
- Copy/ Work Room
- Restrooms with Showers

### First Floor 39,879 SF

DH = Dock High GL = Grade Level

- Lobby
- 35 Private Offices
- Open Cubicle Areas
- Large Conference Room

- Lunch Room
- Copy/ Work Room
- · Restrooms with Showers