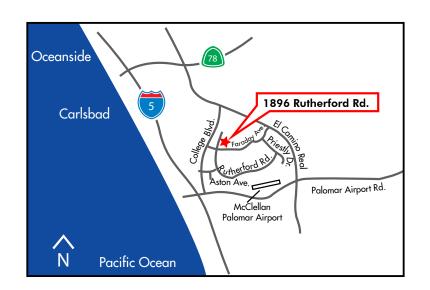

#### Features:

- Cul-de-sac location on Rutherford Road
- Walking distance from The Island @ Carlsbad Retail Center – restaurants, food court, and retail services
- Approximately 27,698 SF of office (includes approximately 7,177 SF of mezzanine office)
- 19,358 SF of warehouse
- 151 On-site parking spaces (3.21/1,000 SF)
- Approximately 22' minimum clear height
- Site: 2.883 acres
- Fire sprinklers throughout (.45/3,000 SF)
- 2 grade level loading doors (expandable to 4)
- 1 dock high loading door
- 2,000 Amp, 277/480 Volt, 3 Phase/4 Wire
- Lease Rate Negotiable \*
- Estimated NNN \$.24/PSF/Mo