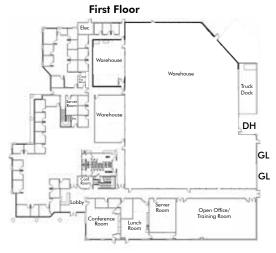

### 1896 Rutherford Road

Click Here to Enlarge Floor Plan

- Lobby
- 35 Private Offices
- Open Cubicle Areas
- Large Conference Room
- Lunch Room
- Copy/ Work Room
- Restrooms with Showers

### First Floor 39,879 SF

DH = Dock High GL = Grade Level

- Lobby
- 35 Private Offices
- Open Cubicle Areas
- Large Conference Room

- Lunch Room
- Copy/ Work Room
- · Restrooms with Showers