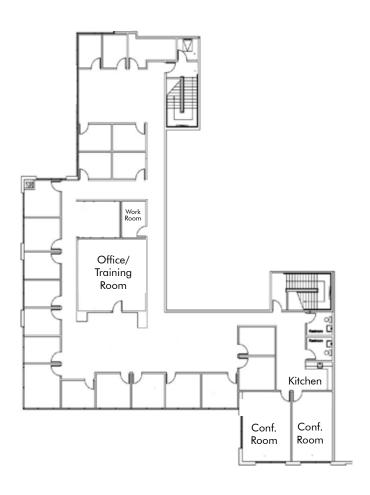

#### **Second Floor**

Click Here to Enlarge Floor Plan

- 21 Private Offices
- Open Cubicle Area
- 2 large Conference Rooms
- Work Room
- Restrooms

DH = Dock High GL = Grade Level

# Second Floor 7,177 SF

- 21 Private Offices
- Open Cubicle Area
- 2 large Conference Rooms
- Work Room
- Restrooms