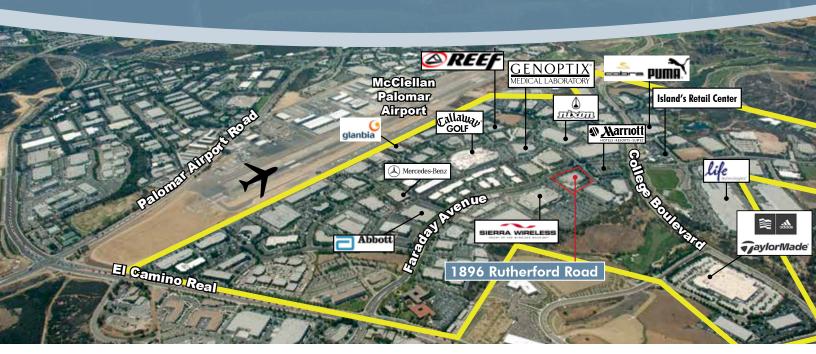

#### Features:

- Cul-de-sac location on Rutherford Road
- Walking distance from The Island @ Carlsbad Retail Center – restaurants, food court, and retail services
- Approximately 27,698 SF of office (includes approximately 7,177 SF of mezzanine office)
- 19,358 SF of warehouse
- 151 On-site parking spaces (3.21/1,000 SF)
- Approximately 22' minimum clear height
- Site: 2.883 acres
- Fire sprinklers throughout (.45/3,000 SF)
- 2 grade level loading doors (expandable to 4)
- 1 dock high loading door
- 2,000 Amp, 277/480 Volt, 3 Phase/4 Wire
- Lease Rate Negotiable \*
- Estimated NNN \$.24/PSF/Mo