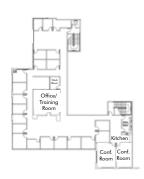

#### **Second Floor**

Click Here to Enlarge Floor Plan

- 21 Private Offices
- Open Cubicle Area
- 2 large Conference Rooms
- Work Room
- Restrooms

DH = Dock High GL = Grade Level

# Second Floor 7,177 SF

- 21 Private Offices
- Open Cubicle Area
- 2 large Conference Rooms
- Work Room
- Restrooms