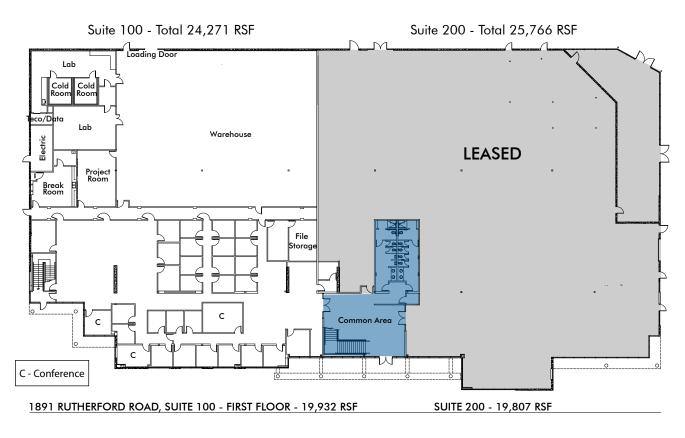

#### **FEATURES:**

- 24,271 RSF Available for Lease
- Approximately 19,932 RSF (1st Floor)
- Approximately 4,339 RSF (2nd Floor)
- 28 Private Offices and 3 Conference Rooms (1st Floor)
- 17 Private Offices and 1 Conference Room (2nd Floor)
- Lab Area
- 2 Cold Rooms
- **Project Room**
- Break Room
- Showers
- 1 Grade Level Loading Door
- Lease Rate: Negotiable\*
- Estimated NNN = \$.24 RSF/MO

# CARLSBAD RESEARCH CENTER

R&D/BIOTECH BUILDING FOR I FASE

1891 RUTHERFORD ROAD, SUITE 100 :: CARLSBAD, CA