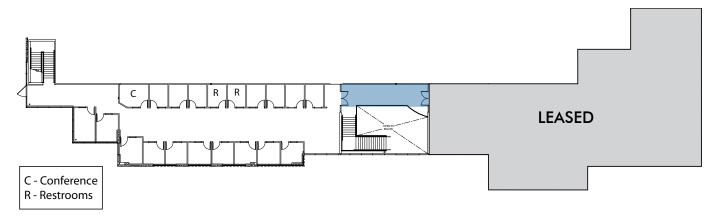

## Click here to enlarge floor plan

1891 RUTHERFORD ROAD, SUITE 100 - SECOND FLOOR - 4,339 RSF

SUITE 200 - SECOND FLOOR - 5,959 RSF

### Click here to enlarge floor plan